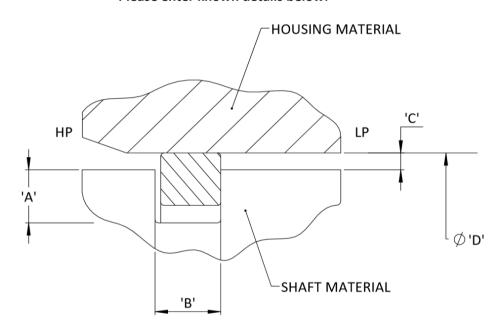

## Please enter known details below:

## Please ensure all units have been specified:

| Working Temperature:          |  |
|-------------------------------|--|
| Upstream Pressure (HP):       |  |
| Downstream pressure (LP):     |  |
| Shaft RPM:                    |  |
| Sealing diameter (D):         |  |
| Housing Material:             |  |
| Shaft Material:               |  |
| Available Space (A & B):      |  |
| Clearance (C):                |  |
| Desired Leakage level:        |  |
| Any other useful information: |  |